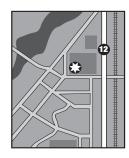

Bend
In the Mill District at the

intersection of Colorado and Oregon avenues

Printed on a Xerox® WorkCentre® 7970i Color Multifunction Printer. For more information, visit www.xerox.com/office W79PS-03UB